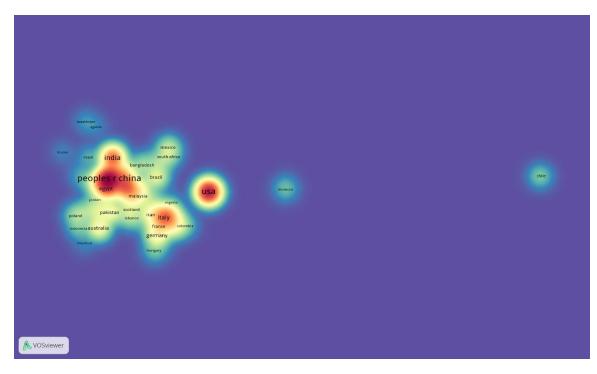

## Supplementary figure:

Figure S1. Study selection.

Figure S2: Distribution of countries' contribution.

Figure S3: Distribution of journal's contribution.

Figure S4: China's collaboration with other countries