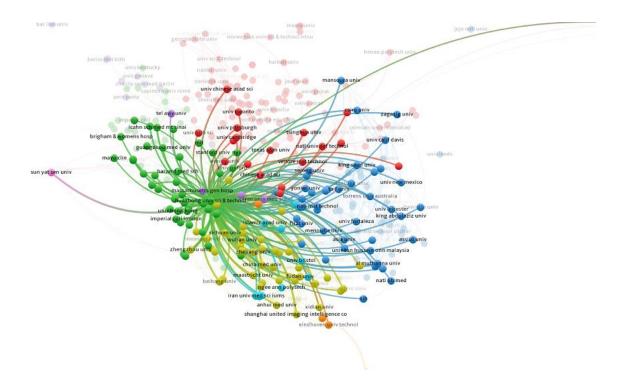

## Supplementary figure:

Figure S1. Study selection.

Figure S2: Distribution of countries' contribution.

Figure S3: Distribution of journal's contribution.

Figure S4: China's collaboration with other countries