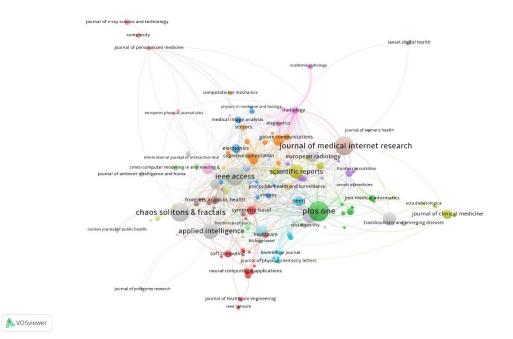

## Supplementary figure:

Figure S1. Study selection.

Figure S2: Distribution of countries' contribution.

Figure S3: Distribution of journal's contribution.

Figure S4: China's collaboration with other countries