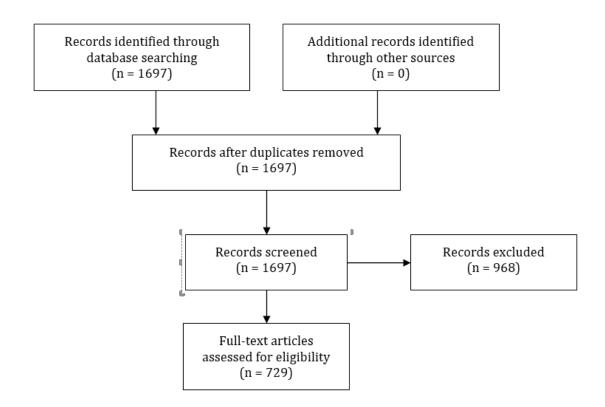

## Supplementary figure:

Figure S1. Study selection.

Figure S2: Distribution of countries' contribution.

Figure S3: Distribution of journal's contribution.

Figure S4: China's collaboration with other countries