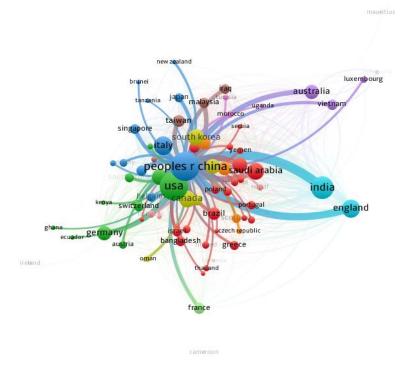

## Supplementary figure:

Figure S1. Study selection.

Figure S2: Distribution of countries' contribution.

Figure S3: Distribution of journal's contribution.

Figure S4: China's collaboration with other countries