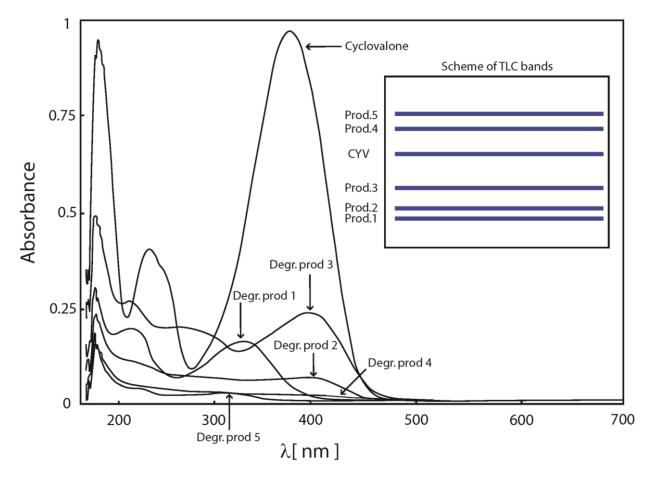

**Figure S2.** Absorption spectra of CYV and the five degradation products isolated by TLC in an ethanol solution previously submitted to illumination in the Suntest CPS, under the experimental conditions fully described in Materials and Methods, for 15 min. In the figure inset sketch of the relative position of the compounds line on the TLC plate.