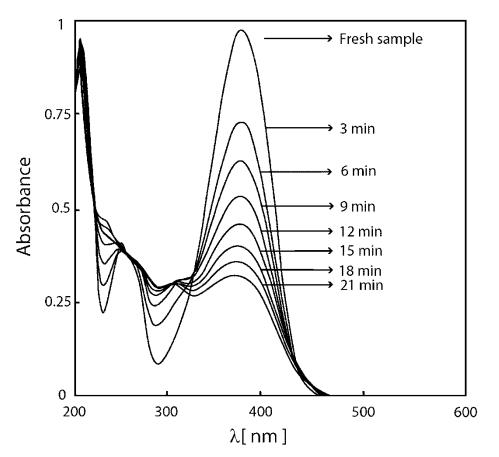

## **Supplementary Materials**

**Figure S1.** Absorption spectra of CYV solutions in ethanol straight after preparation (see "Fresh sample" spectrum) and after illumination in the Suntest CPS, under the experimental conditions fully described in Materials and Methods, for up to 21 min, in intervals of 3 min.