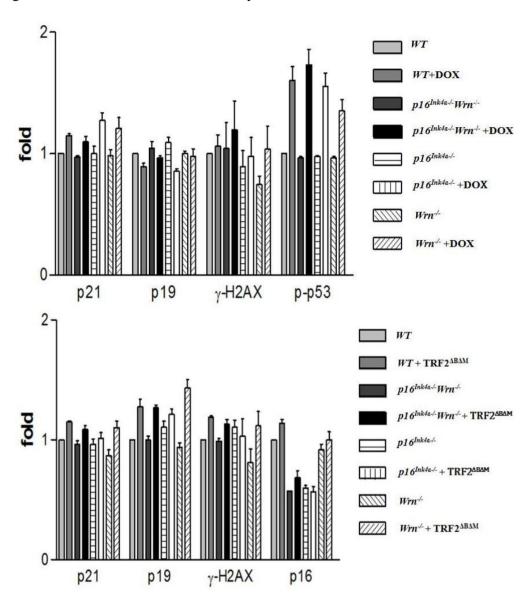

## **Supplementary Information**

**Figure S1.** The quantification of Figure 2A and B. The blots were quantified based on their loading control tubulin or actin. The density of blots for WT cells were set as 1.