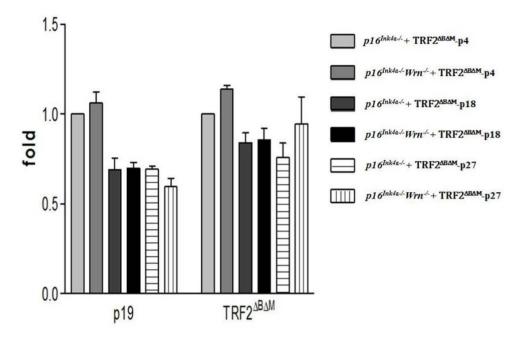

**Figure S2.** The quantification of Figure 4B. The blots were quantified based on their loading control tubulin or actin. The density of blots for WT cells were set as 1.

© 2012 by the authors; licensee MDPI, Basel, Switzerland. This article is an open access article distributed under the terms and conditions of the Creative Commons Attribution license (http://creativecommons.org/licenses/by/3.0/).