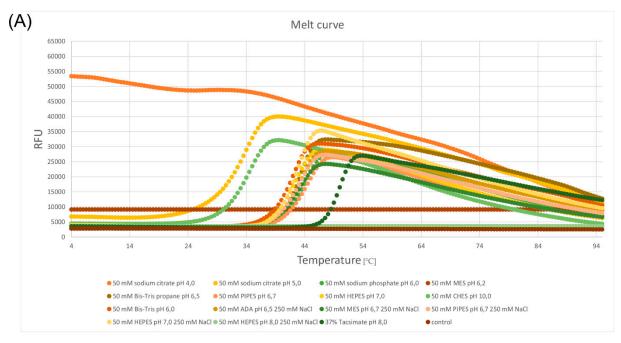

**Figure S2.** Selected TSA data and analysis for ArthβDG\_E517Q mutant. (A) Thermofluor-base protein-unfolding curves of ArthβDG\_ E517Q. (B) The melting peak  $T_m$  identified by plotting the first derivative of the fluorescence emission as a function of temperature (-d(RFU)/dT).