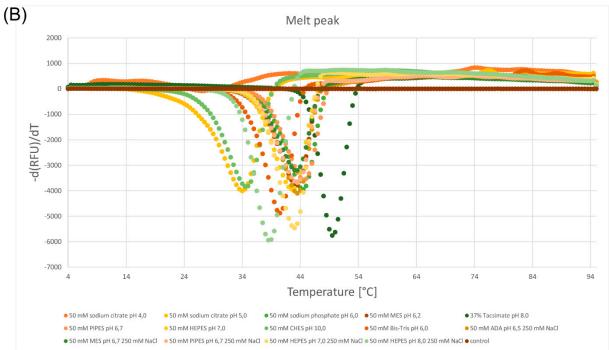

**Figure S2.** Selected TSA data and analysis for ArthβDG\_E517Q mutant. (A) Thermofluor-base protein-unfolding curves of ArthβDG\_ E517Q. (B) The melting peak  $T_m$  identified by plotting the first derivative of the fluorescence emission as a function of temperature (-d(RFU)/dT).