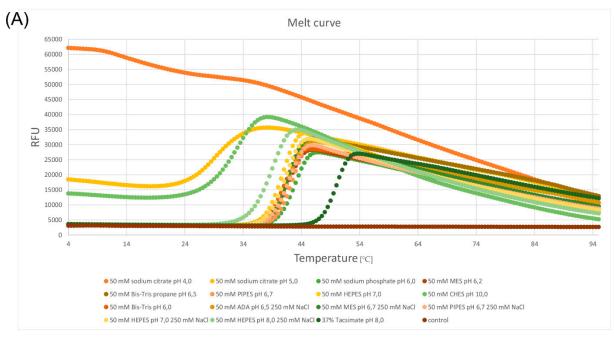

## Supplementary materials

**Figure S1.** Selected TSA data and analysis for ArthβDG\_D207A mutant. (A) Thermofluor-base protein-unfolding curves of ArthβDG\_D207A. (B) The melting peak  $T_m$  identified by plotting the first derivative of the fluorescence emission as a function of temperature (-d(RFU)/dT).