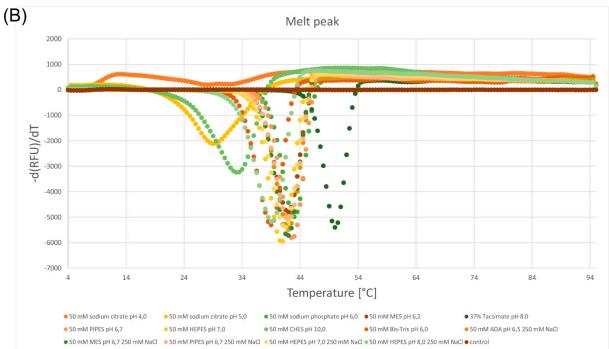

## Supplementary materials

**Figure S1.** Selected TSA data and analysis for ArthβDG\_D207A mutant. (A) Thermofluor-base protein-unfolding curves of ArthβDG\_D207A. (B) The melting peak  $T_m$  identified by plotting the first derivative of the fluorescence emission as a function of temperature (-d(RFU)/dT).