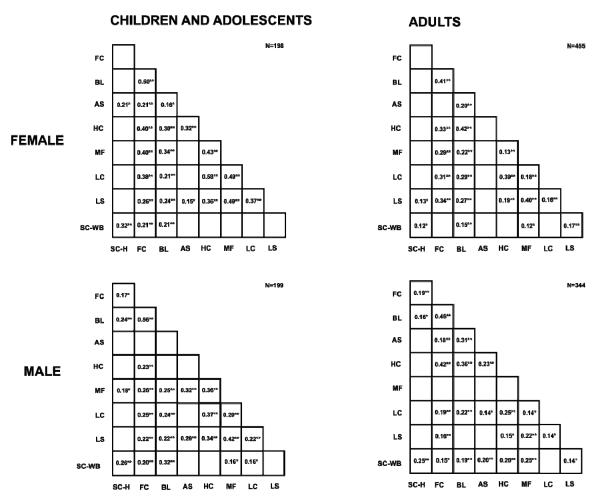

6     |
| sunscreen, body lotion, hand cream, makeup, lip care               | 1         | 0.6     |
| sunscreen, hand cream, makeup, lip care, lipstick                  | 1         | 0.6     |
| sunscreen, face cream, body lotion, makeup, lip care, lipstick     | 1         | 0.6     |
| sunscreen, face cream, hand cream, makeup, lip care, lipstick      | 1         | 0.6     |
| sunscreen, face cream, body lotion, aftershave, hand cream, lip    |           |         |
| care, lipstick                                                     | 1         | 0.6     |

<sup>&</sup>lt;sup>a</sup> Overall 158 children and adolescent female respondents reported product co-use.

**Figure S1.** Correlation between use frequencies of the eight different PCP categories by gender and life-stage subgroup.



<sup>\*</sup> Correlation is significant at 0.05 level (2-tailed). \*\* Correlation is significant at 0.01 level (2-tailed).

Zero use included; FC (face cream); BL (body lotion); AS (aftershave); HC (hand cream); MF (makeup foundation); LS (lipstick); LC (lip care); SC-WH (sunscreen whole body application in summer); SC-H (sunscreen head only application in winter).

© 2013 by the authors; licensee MDPI, Basel, Switzerland. This article is an open access article distributed under the terms and conditions of the Creative Commons Attribution license (http://creativecommons.org/licenses/by/3.0/).