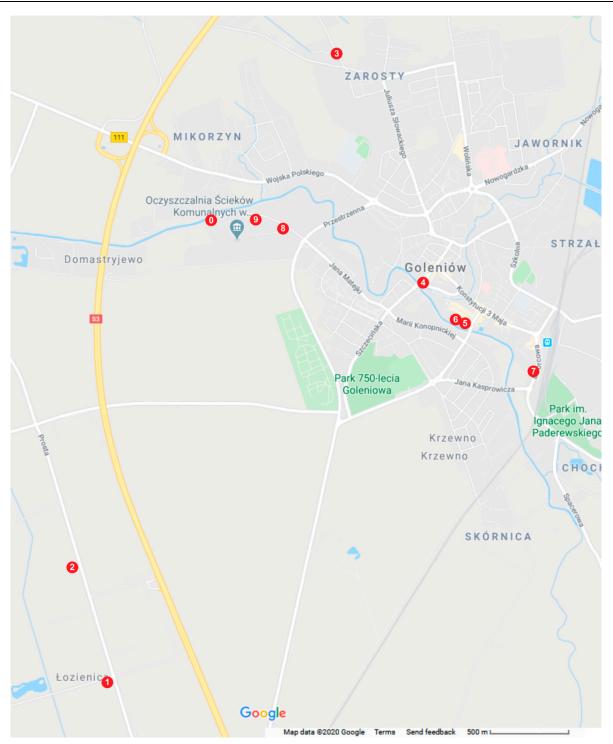

Figure S1. Map of the location of the sampling sites in Poland.

Figure S2. Map of the location of the sampling sites in Lithuania.

| Samples | Sampling points                                 |                                           |                   |
|---------|-------------------------------------------------|-------------------------------------------|-------------------|
|         | Lithuania                                       | Poland                                    | Denmark           |
|         | No 1. PET factory                               |                                           |                   |
|         | No 2. PET factory                               |                                           |                   |
|         | No 3. Klaipeda region landfill                  |                                           |                   |
|         | No 4. Furniture production                      |                                           |                   |
|         | No 5. Shopping Center I (samples have been      |                                           |                   |
|         | taken from the sewer hatches where the mix of   |                                           |                   |
|         | pipes from various centre's activities are com- |                                           |                   |
|         | ing)                                            |                                           |                   |
|         | No 6. Wood processing                           | No 0. Treated sewage from Goleniów        |                   |
|         | No 7. Laundry services                          | sewage treatment plant (outlet)           |                   |
|         | No 8. Cruise ship terminal                      | No 1. Sewage pumping station Source:      |                   |
|         | No 9. Tobacco Factory                           | cosmetics company, concrete plant, cater- |                   |
|         | No 10. Fish processing                          | ing, laundry, processing of furskins.     |                   |
|         | No 11. Shopping center II (samples have been    | No 2. Sewage pumping station Source:      |                   |
|         | taken from the sewer hatches where the mix of   | restaurants, café.                        |                   |
|         | pipes from various centre's activities are com- | No 3. Manhole. Sewage from: fast-food     | No 1. Inlet of th |
|         | ing)                                            | restaurant, gas station, kindergarten.    | Rønne WWTI        |
|         | No 12. Food factory                             | No 4. Manhole. Sewage from:               | No 2. Outlet o    |
|         | No 13. Bread Factory                            | restaurants, hairdresser, beautician.     | the Rønne         |
| Water   | No 14. Biodiesel production plant               | No 5. Manhole. Source: restaurants, café. | WWTP              |
|         | No 15. Energy supply, maintenance and repair    | No 6. Sewage pumping station Source:      | Rønne WWTF        |
|         | services                                        | supermarket, market, restaurants, café.   | (address: Skans   |
|         | No 16. Hotel                                    | No 7. Manhole. Source: shopping center,   | vej 2, 3700       |
|         | No 17. Concrete production                      | production of cardboard packaging, train  | Rønne)            |
|         | No 18. Bear factory                             | station.                                  |                   |
|         | No 19. Domestic sewage                          | No 8. Manhole on the sewage treatment     |                   |
|         | No 20. Sewage pumping station II                | plant. Source: all Industrial Park.       |                   |
|         | No 21. Sewage pumping station VI                | No 9. Raw sewage Goleniów sewage          |                   |
|         | No 22. Sewage pumping station XVII              | treatment plant (inlet). Source: Goleniów |                   |
|         | No 23. Sewage pumping station XIX               | town and commune (inlet)                  |                   |
|         | No 24. Klaipeda Republican Hospital             |                                           |                   |
|         | No 25. Kindergarten                             |                                           |                   |
|         | No 26. Truck wash services                      |                                           |                   |
|         | No 27. Publishing-printing house                |                                           |                   |
|         | No 28. Sewage pumping station in Gargzdai II    |                                           |                   |
|         | No 29. Care home                                |                                           |                   |
|         | No 30. District WWTP                            |                                           |                   |
|         | No 31. Klaipeda WWTP outlet                     |                                           |                   |
|         | No 32. Klaipeda WWTP inlet                      |                                           |                   |

Table S1. Sampling site description.