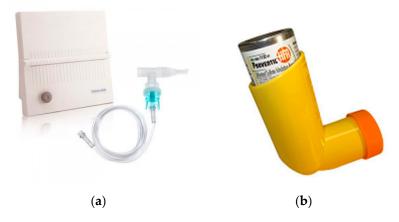

## Brandon Goulet, Lars Olson and Brooke K. Mayer

Figure S1 shows the two devices assessed in this comparative life cycle assessment (LCA) study.

**Figure S1.** (a) DeVilbiss Pulmo-Aide<sup>®</sup> electric nebulizer and (b) 3M's Proventil<sup>®</sup> HFA metered dose inhaler.