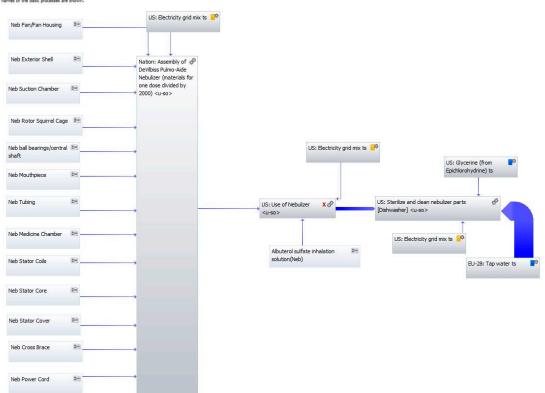

**Figure S4.** Life cycle assessment (LCA) inventory for the manufacturing and use of an electric nebulizer when it is washed in a dishwasher.