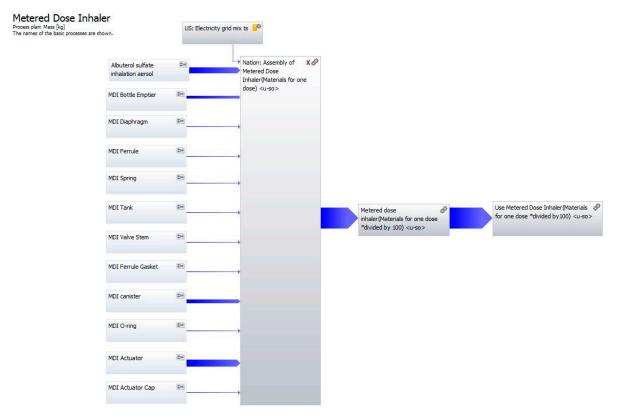

Figures S2, S3, and S4 show the GaBi flow diagram inventories of the scenarios modeled: metered dose inhaler, nebulizer with hand washing, and nebulizer with dish washing, respectively.

**Figure S2.** Life cycle assessment (LCA) inventory for the manufacturing and use of a metered dose inhaler (MDI).