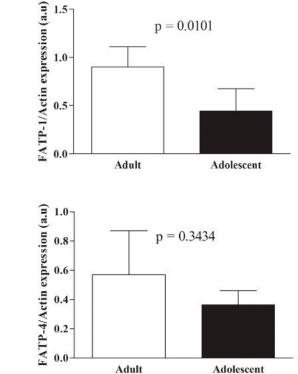

**Supplementary Materials:** 

В

C

**Figure S1.** Placental protein expression of FATP1 and FATP4. (**A**) Placental protein expression of FATP1 and FATP4 in adults (n = 7) and adolescents (n = 6). Placental densitometric analysis of (**B**) FATP1 and (**C**) FATP4 after normalization by actin. Results are expressed as mean ± SD. p < 0.05 was considered significantly different according to unpaired *t* test.