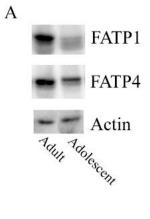

**Supplementary Materials:** 

В

C

**Figure S1.** Placental protein expression of FATP1 and FATP4. (**A**) Placental protein expression of FATP1 and FATP4 in adults (n = 7) and adolescents (n = 6). Placental densitometric analysis of (**B**) FATP1 and (**C**) FATP4 after normalization by actin. Results are expressed as mean ± SD. p < 0.05 was considered significantly different according to unpaired *t* test.