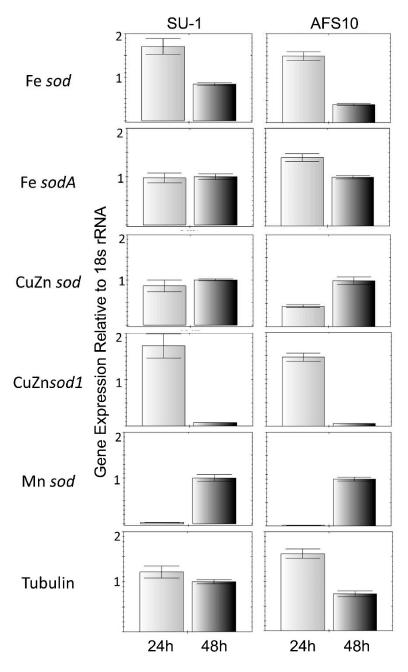

Figure S1. Raw expression data of the SOD genes in SU-1 and AFS10. qPCR comparison of SOD gene expression in the two strains at 24 h and 48 h of culture growth. All expression quantifications were conducted in triplicate. For each gene the expression value was normalized against and 18s rRNA reference gene and compared to a  $\beta$ -tubulin control.