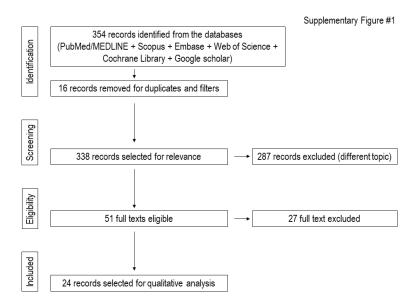

Figure S1. PRISMA flow-chart for dota-peptide's diagnostic use.

Figure S2. PRISMA flow-chart for dota-peptide's therapeutic use.

© 2019 by the authors. Licensee MDPI, Basel, Switzerland. This article is an open access article distributed under the terms and conditions of the Creative Commons Attribution (CC BY) license (http://creativecommons.org/licenses/by/4.0/).