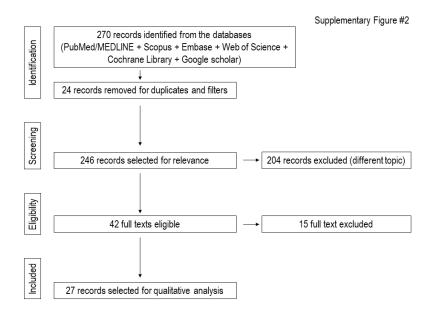

Figure S1. PRISMA flow-chart for dota-peptide's diagnostic use.

Figure S2. PRISMA flow-chart for dota-peptide's therapeutic use.

© 2019 by the authors. Licensee MDPI, Basel, Switzerland. This article is an open access article distributed under the terms and conditions of the Creative Commons Attribution (CC BY) license (http://creativecommons.org/licenses/by/4.0/).