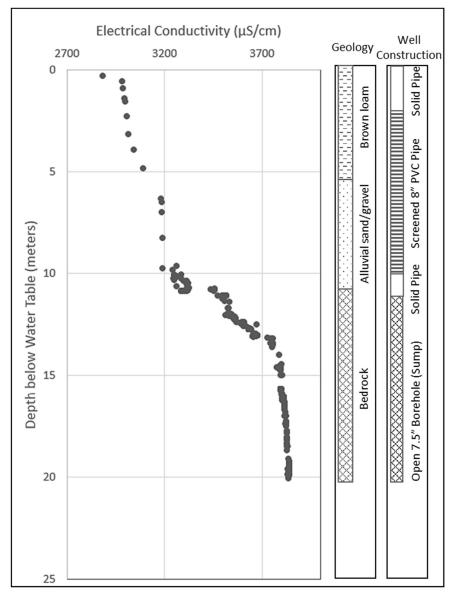

## Supplementary Materials

**Figure S1.** RBF well in Village 3 during logger data retrieval by co-author Mrs. K. Patil (Source: T. Boving).

**Figure S2.** Vertical EC profile measured in RBF2 well at Village 4 in relation to the geologic profile and the well construction diagram. Reference level: Water table. At this location, the depth from the surface to the water table was 4.6 m. The brown loam above the alluvial sediment continued to the surface.