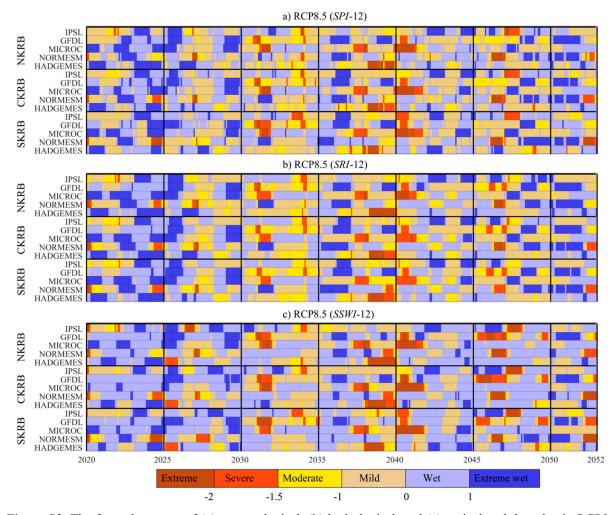

**Figure S3.** The future heat map of (a) meteorological, (b) hydrological, and (c) agricultural droughts in RCP8.5 scenario in three catchments of KRB