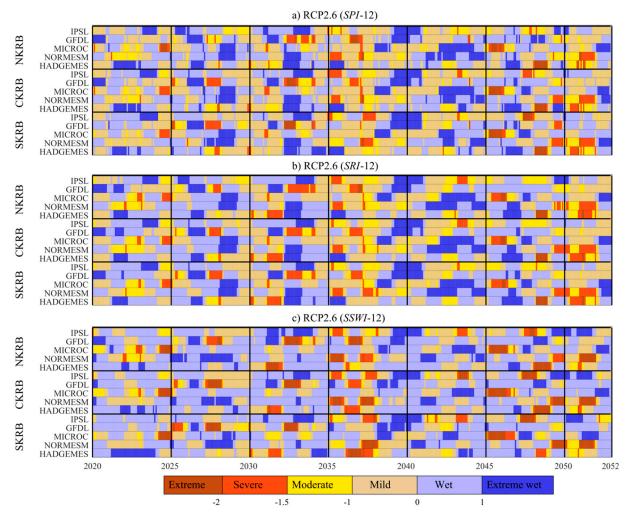

Figure S1. Evolution of SPI over different time scales in three catchments of KRB

**Figure S2.** The future heat map of (a) meteorological, (b) hydrological, and (c) agricultural droughts in RCP2.6 scenario in three catchments of KRB