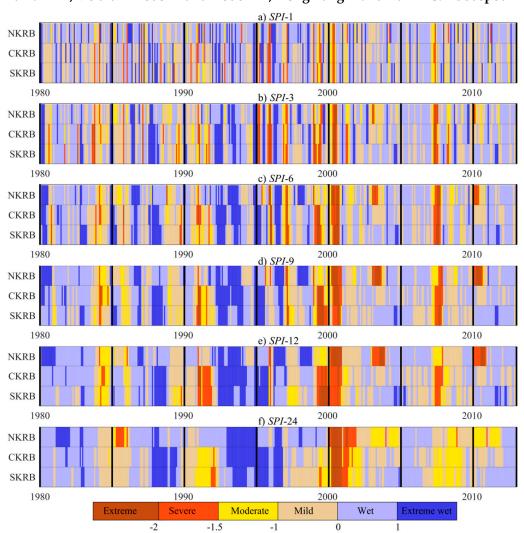

Figure S1. Evolution of SPI over different time scales in three catchments of KRB

**Figure S2.** The future heat map of (a) meteorological, (b) hydrological, and (c) agricultural droughts in RCP2.6 scenario in three catchments of KRB