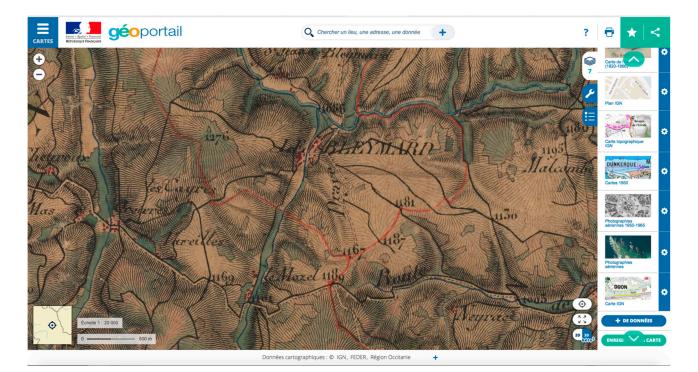

**Figure S2.** French cartographic portal https://www.geoportail.gouv.fr. It is possible to consult several maps, where the draylles are drawn up. Some of these maps are: Carte d'État-Major (scale 1:40,000) drawn up between 1820 and 1866, Cartographic maps of 1950 (scale 1:25,000) and recent vectorial maps drawn in 2017. It is also possible to consult aerial photograms and orthophotos realized between 1950 and 2014. Moreover, the maps can be consulted thanks to the WMS service of the National Institute of Geographic and Forest Information (IGN).

Table S2: Detail of cartographic documentation described in Figure S2.

|                                   | Source             | Scale    | Time frame |
|-----------------------------------|--------------------|----------|------------|
| Carte d'État-Major                | Dépôt de la Guerre | 1:40,000 | 1820-1866  |
| Images cartographiques numériques | IGN                | 1:25,000 | 1950       |
| Plan IGN                          | IGN                | vector   | 2017       |
| Fotogramas y ortofotos de vuelos  | IGN                | various  | 1950-2014  |