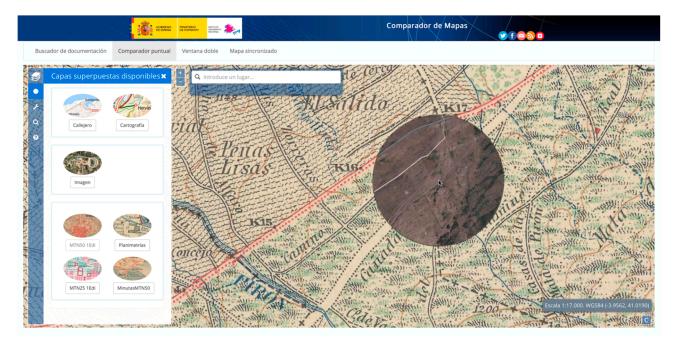

Supplementary material:Land use dynamics of drove roads: the case of Tratturo Castel di Sangro-Lucera (Molise, Italy)

**Figure S1.** Spanish National Geographic Information Center. It is possible to download from the cartographic portal <u>http://www.ign.es/web/ign/portal/inicio</u> several maps, which show the boundaries of drove roads and frequently land use features. Some of these maps are: IGYE maps of year 1900 (scale 1:25,000), IGN (scale 1:50,000) years 1938-1940 and more recent maps with various scales drawn up between 1985 and 2014. Moreover, it is also possible to download aerial photograms and orthophotos realized between 1970 and 2014.

Table S1: Detail of cartographic documentation described in Figure S1.

|                                                     | Source | Scale    | Time frame |
|-----------------------------------------------------|--------|----------|------------|
| Documentación geográfica antigua                    | IGYE   | 1:25,000 | 1900       |
| Mapas impresos escaneados - Mapas en formato imagen | IGN    | 1:25,000 | 1985-2014  |
| Mapas impresos escaneados - Mapasenformato imagen   | IGN    | 1:50,000 | 1920-2014  |
| Fotogramas y ortofotos de vuelos                    | IGN    | various  | 1973-2014  |