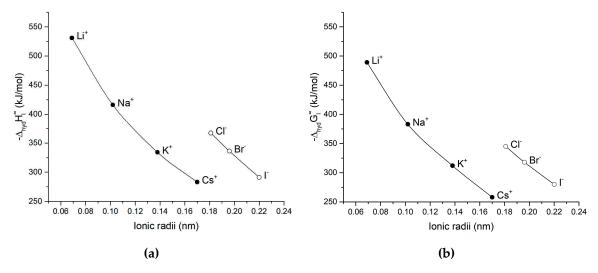

## **Hydration Effects on the Stability of Calcium Carbonate Pre-Nucleation Species**

Alejandro Burgos-Cara, Christine V. Putnis, Carlos Rodriguez-Navarro and Encarnacion Ruiz-Agudo

**Figure S1.** (a) Enthalpy of hydration vs ionic radii and (b) Standard molar Gibbs energy of hydration of an ion vs ionic radii. Note the quasilinear relationship between both variables with decreasing ionic radii.