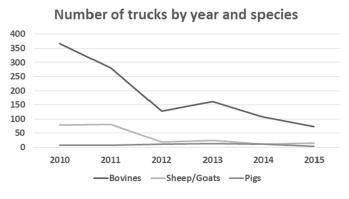

Number of trucks by month and species

Figure S2. Association between species and nationality of Transport Company and destination.

| Predictive Variable | Welfare problem |
|---------------------|-----------------|
| Year                | 0.571           |
| Month               | 0.998           |
| Season              | 0.893           |
| Species             | 0.049           |
| Category            | 0.527           |
| Provenance          | 1.000           |
| Destination         | 0.078           |
| Nationality         | 0.999           |
| Space allowance     | 0.003           |