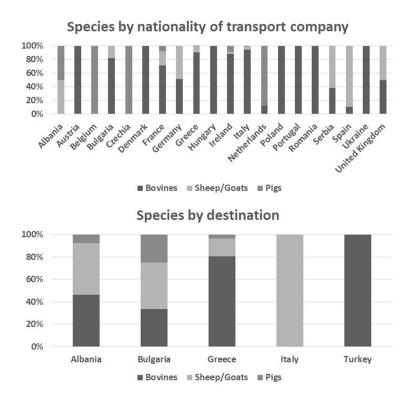

Number of trucks by month and species

Figure S2. Association between species and nationality of Transport Company and destination.

| Predictive Variable | Welfare problem |
|---------------------|-----------------|
| Year                | 0.571           |
| Month               | 0.998           |
| Season              | 0.893           |
| Species             | 0.049           |
| Category            | 0.527           |
| Provenance          | 1.000           |
| Destination         | 0.078           |
| Nationality         | 0.999           |
| Space allowance     | 0.003           |