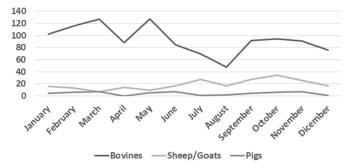

Number of trucks by month and species

Figure S2. Association between species and nationality of Transport Company and destination.

| Predictive Variable | Welfare problem |
|---------------------|-----------------|
| Year                | 0.571           |
| Month               | 0.998           |
| Season              | 0.893           |
| Species             | 0.049           |
| Category            | 0.527           |
| Provenance          | 1.000           |
| Destination         | 0.078           |
| Nationality         | 0.999           |
| Space allowance     | 0.003           |