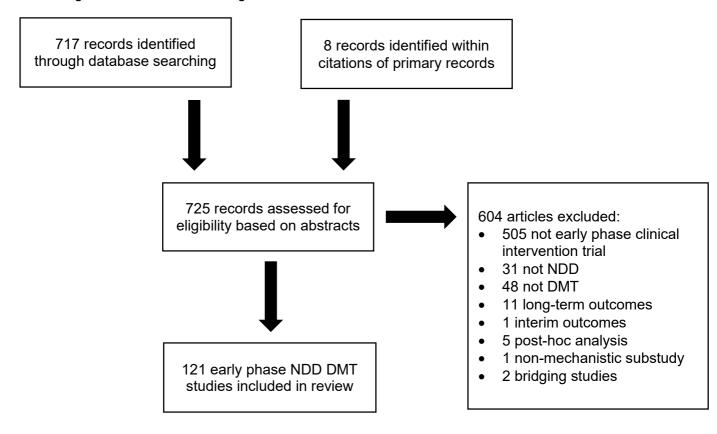

## Figure S1. Study selection overview

Flow diagram of studies' screening and selection for this review.