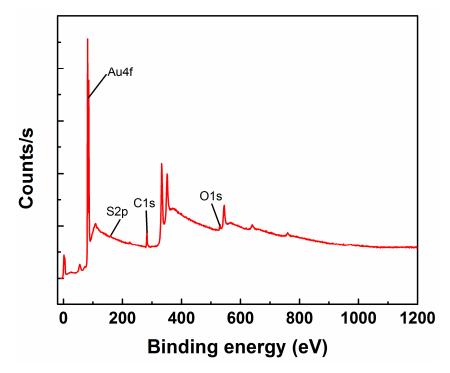

Figure S1. Energy dispersive x-ray spectroscopy of the bare ICE (a) and the 6-Mercaptohexanoic acid modified ICE surface (b).

**Figure S2.** X-ray photoelectron spectroscopy survey spectra of the 6-mrcaptohexanoic acid functionalized on the electrode surface.