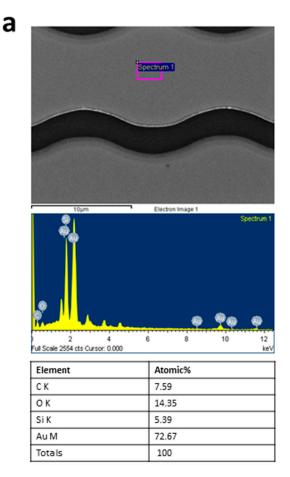

Figure S1. Energy dispersive x-ray spectroscopy of the bare ICE (a) and the 6-Mercaptohexanoic acid modified ICE surface (b).

**Figure S2.** X-ray photoelectron spectroscopy survey spectra of the 6-mrcaptohexanoic acid functionalized on the electrode surface.