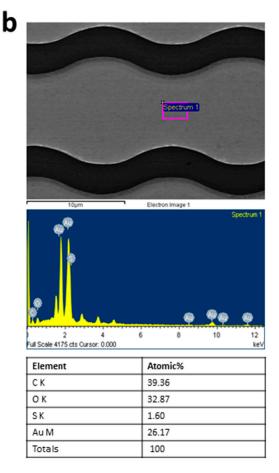

Figure S1. Energy dispersive x-ray spectroscopy of the bare ICE (a) and the 6-Mercaptohexanoic acid modified ICE surface (b).

**Figure S2.** X-ray photoelectron spectroscopy survey spectra of the 6-mrcaptohexanoic acid functionalized on the electrode surface.