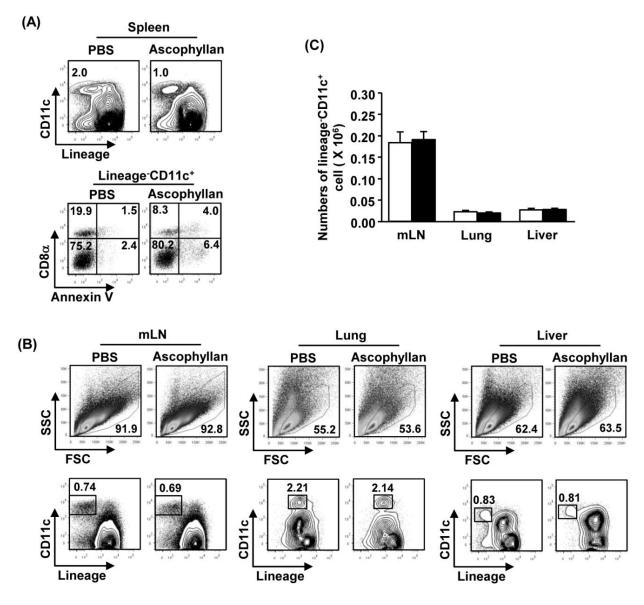

## **Supplementary Information**

**Figure S1.** Effect of ascophyllan in apoptosis and migration of DCs in peripheral tissue. Ascophyllan was injected into mice described in Figure 4. (**A**) Apoptotic cells were measured in spleen; (**B**) Percentage of lineage CD11c<sup>+</sup> DCs in mesenteric lymph node (mLN), lung and liver were analyzed by flow cytometry; (**C**) Absolute numbers of tissue DCs are shown. Data are representative of six samples from two independent experiments.