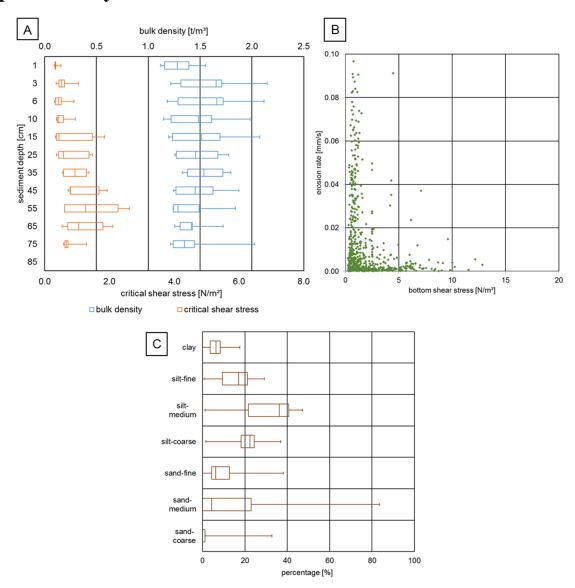

## **Supplementary Materials**

**Figure S1.** (**A**) Box-plots of measured critical shear stresses and bulk densities including all sampling locations of the River Elbe; (**B**) Measured erosion rates for a stepwise increase of bottom shear stresses including all sampling locations of the River Elbe; (**C**) Depth-averaged particle size distributions including all sampling locations of the River Elbe.