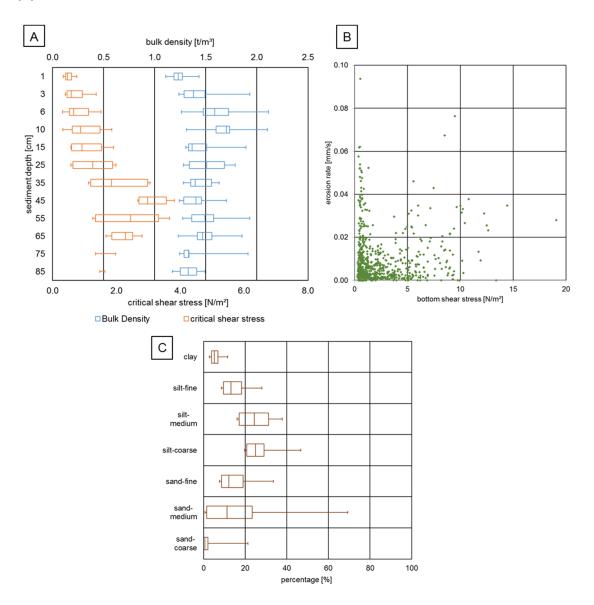

*Water* 2015, 7,

**Figure S2.** (**A**) Box-plots of measured critical shear stresses and bulk densities including all sampling locations in the catchment of the River Saale; (**B**) Measured erosion rates for a stepwise increase of bottom shear stresses including all sampling locations in the catchment of the River Saale; (**C**) Depth-averaged particle size distributions including all sampling locations in the catchment of the River Saale.