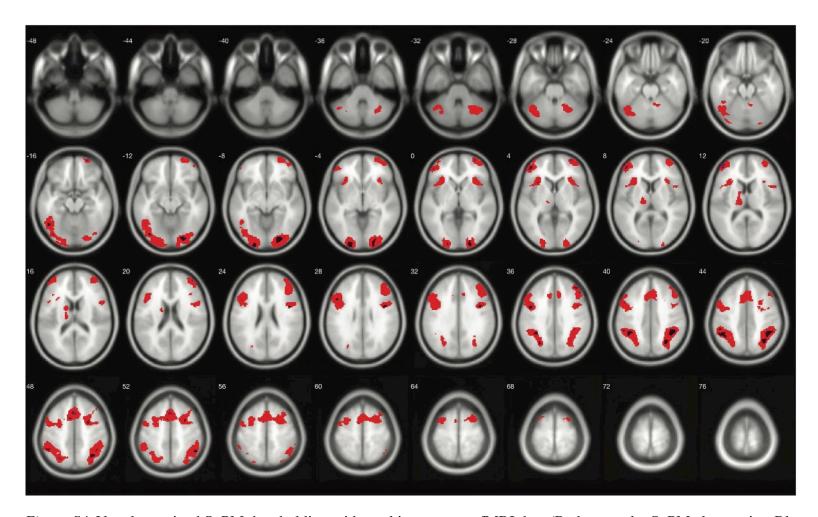

acf)

Figure S3. Voxels survived TFCE thresholding with moral psychology fMRI data

Figure S4. Voxels survived SnPM thresholding with working memory fMRI data (Red to purple: SnPM clusterwise, Blue to purple: SnPM voxelwise)

Figure S5. Voxels survived 3DClustSim thresholding with working memory fMRI data (Red to purple: with acf, Blue to purple: without

acf)

Figure S6. Voxels survived TFCE thresholding with working memory fMRI data