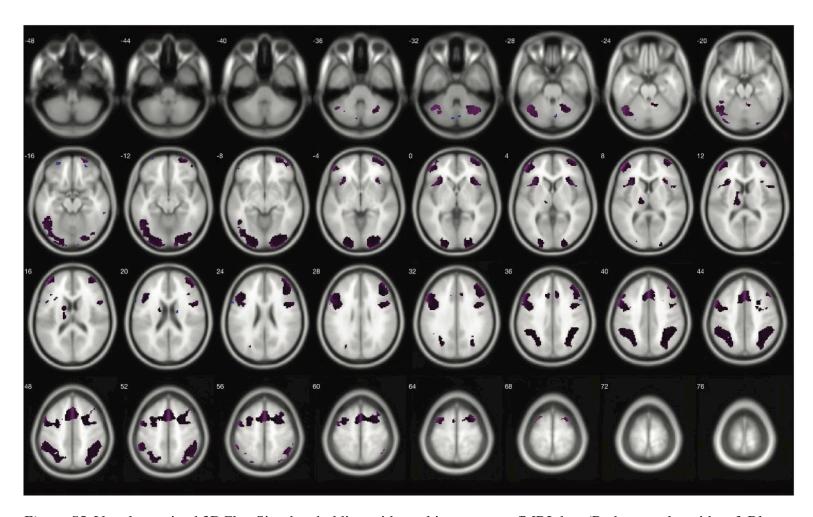

## **Supplementary Materials**

Figure S1. Voxels survived SnPM thresholding with moral psychology fMRI data (Red to purple: SnPM clusterwise, Blue to purple: SnPM voxelwise)

Figure S2. Voxels survived 3DClustSim thresholding with moral psychology fMRI data (Red to purple: with acf, Blue to purple: without