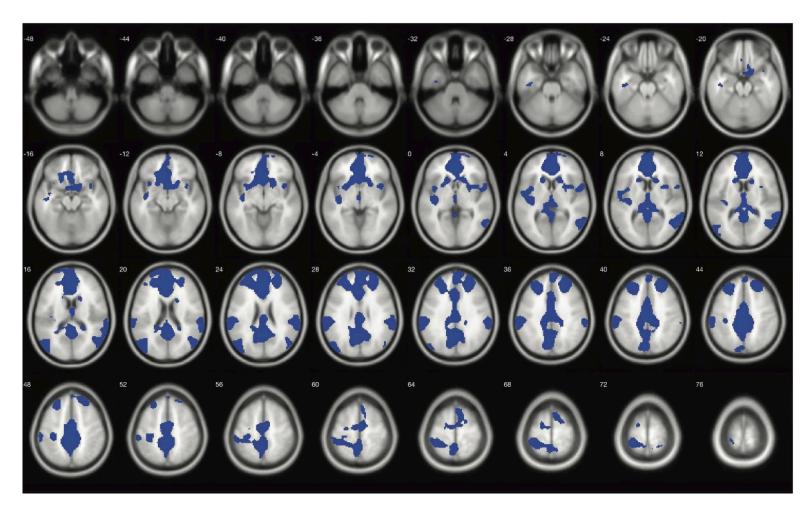

acf)

Figure S3. Voxels survived TFCE thresholding with moral psychology fMRI data

Figure S4. Voxels survived SnPM thresholding with working memory fMRI data (Red to purple: SnPM clusterwise, Blue to purple: SnPM voxelwise)