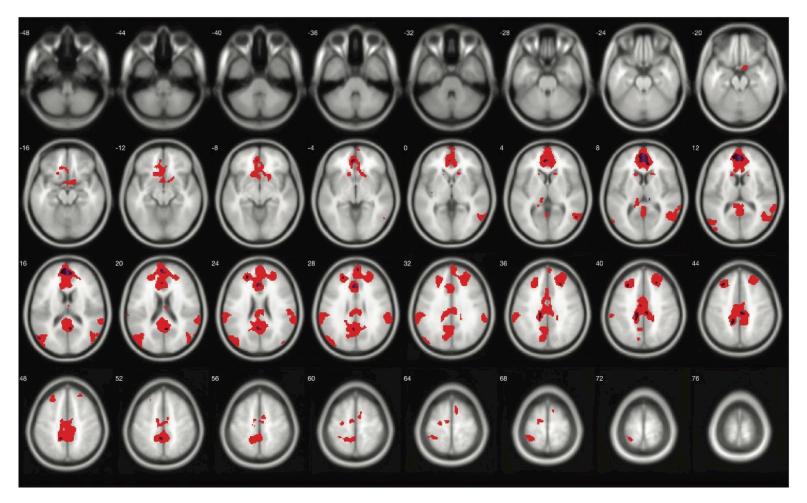

## **Supplementary Materials**

Figure S1. Voxels survived SnPM thresholding with moral psychology fMRI data (Red to purple: SnPM clusterwise, Blue to purple: SnPM voxelwise)

Figure S2. Voxels survived 3DClustSim thresholding with moral psychology fMRI data (Red to purple: with acf, Blue to purple: without