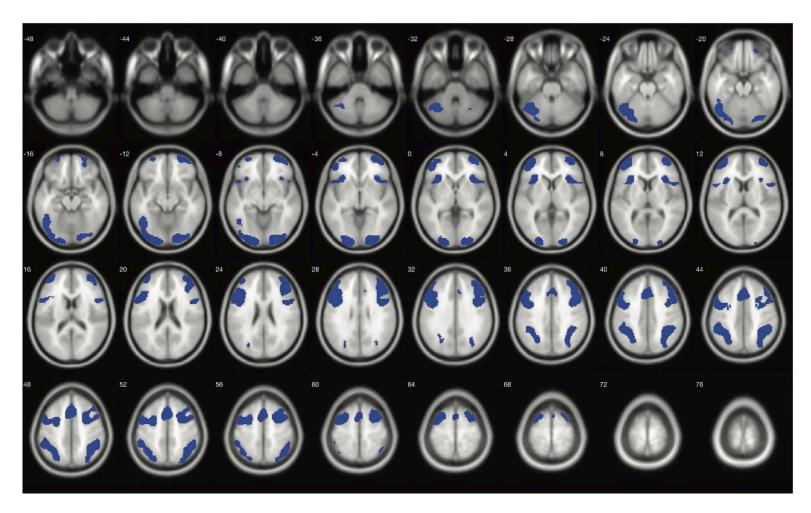

## **Supplementary Materials**

Figure S1. Voxels survived SnPM thresholding with moral psychology fMRI data (Red to purple: SnPM clusterwise, Blue to purple: SnPM voxelwise)

Figure S2. Voxels survived 3DClustSim thresholding with moral psychology fMRI data (Red to purple: with acf, Blue to purple: without

acf)

Figure S3. Voxels survived TFCE thresholding with moral psychology fMRI data

Figure S4. Voxels survived SnPM thresholding with working memory fMRI data (Red to purple: SnPM clusterwise, Blue to purple: SnPM voxelwise)