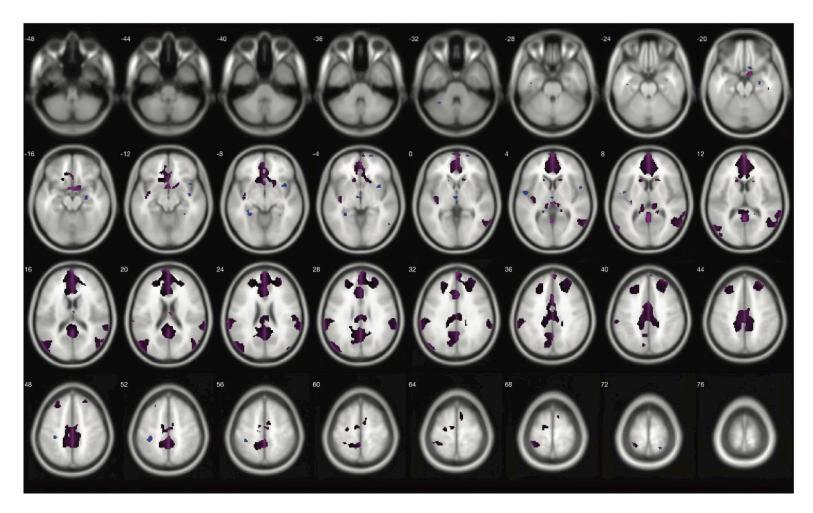

## **Supplementary Materials**

Figure S1. Voxels survived SnPM thresholding with moral psychology fMRI data (Red to purple: SnPM clusterwise, Blue to purple: SnPM voxelwise)

Figure S2. Voxels survived 3DClustSim thresholding with moral psychology fMRI data (Red to purple: with acf, Blue to purple: without

acf)

Figure S3. Voxels survived TFCE thresholding with moral psychology fMRI data

Figure S4. Voxels survived SnPM thresholding with working memory fMRI data (Red to purple: SnPM clusterwise, Blue to purple: SnPM voxelwise)