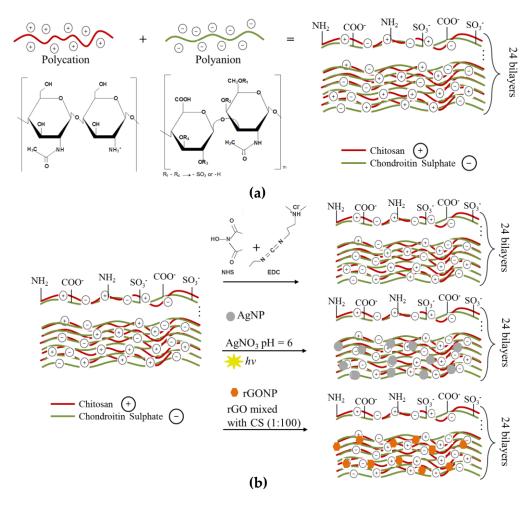

**Figure S1.** Layer-by-layer deposition of the chitosan/chondroitin sulfate (Chi/CS) polyelectrolyte multilayer film: (a) unmodified PEMs, (b) PEMs modification by cross-linking with NHS/EDC, *in situ* synthesis of silver nanoparticles and incorporation of reduced graphene oxide flakes.